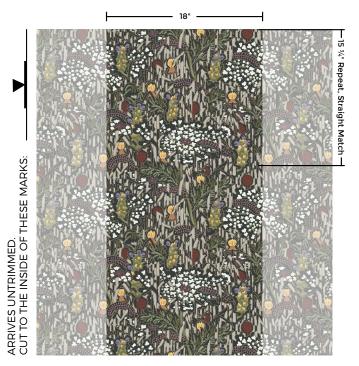

## THISTLES & QUEENS ANNE'S LACE

**ARTIST** Charles E. Burchfield

CODE QAL1

**ROLE LENGTH** 15' Single 30' Double

**DESIGN WIDTH** 18"

**DESIGN REPEAT** 15 <sup>3</sup>⁄<sub>4</sub>"

MATCH Straight

All Red Disk wallpapers are hand silk-screened by Buffalo, NY artisans, using LEED certified C2 Paints. The substrate is a low VOC emitting, non-pvc product made with (non-woven) wood pulp/natural fiber technology containing FSC sourced materials. Class "A" fire rating in a highly breathable (increases resistance to mold and mildew in high humidity environments) recycle wall covering. Stain resistant and wipeable.