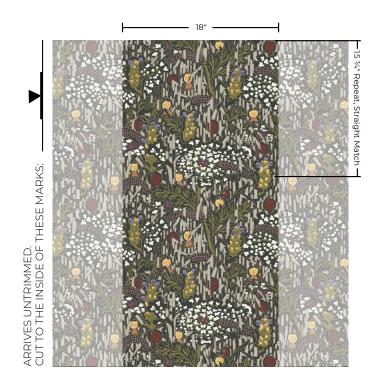

## **DESIGN WIDTH**

18"

#### **DESIGN REPEAT**

15 3/4"

### **MATCH**

Straight

All Red Disk wallpapers are hand silk-screened by Buffalo, NY artisans, using LEED certified C2 Paints. The substrate is a low VOC emitting, non-pvc product made with (non-woven) wood pulp/natural fiber technology containing FSC sourced materials. Class "A" fire rating in a highly breathable (increases resistance to mold and mildew in high humidity environments) recycle wall covering. Stain resistant and wipeable.