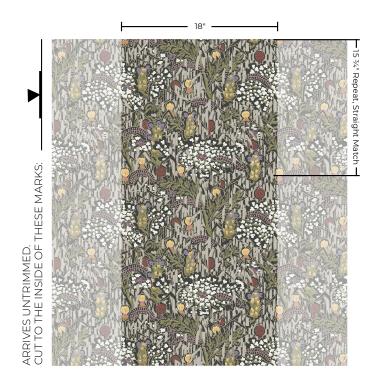

### **DESIGN WIDTH**

18"

### **DESIGN REPEAT**

15 3/4"

## **MATCH**

Straight

All Red Disk wallpapers are hand silk-screened by Buffalo, NY artisans, using LEED certified C2 Paints. The substrate is a low VOC emitting, non-pvc product made with (non-woven) wood pulp/natural fiber technology containing FSC sourced materials. Class "A" fire rating in a highly breathable (increases resistance to mold and mildew in high humidity environments) recycle wall covering. Stain resistant and wipeable.